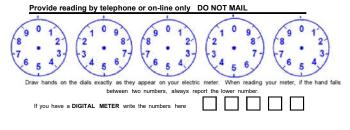

To provide a customer meter reading, use the dials provided and enter the reading on-line at www.firstenergycorp.com/aboutyourbil or by calling 1-800-686-0011. Say "Meter Reading" when asked "Which of these can I help you with today?" Have the date you took the reading available. If this is to avoid a scheduled estimate, please check the front of the bill for entry dates.