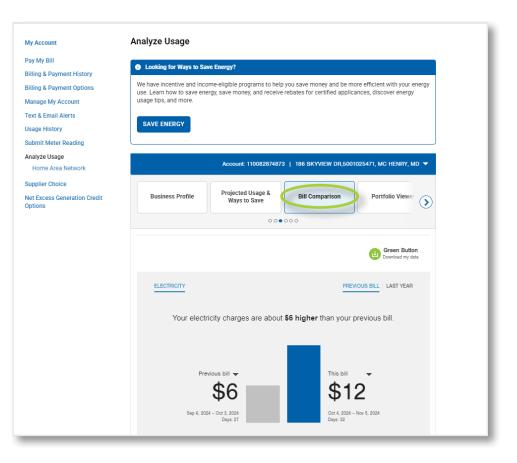

## Q | Where can I access my detailed energy usage information?

A | Go to **firstenergycorp.com** > My Account > click on Analyze Usage to access detailed energy usage information provided by your smart meter.

## A | The Bill Comparison tab

displays your usage variances by bill cycle. The **This Bill** and **Previous Bill** buttons allow you to compare billing periods.

**Energy Cost** shows your energy consumption costs at the bill level, **Energy Use** displays a snapshot of your energy consumption over a year, month and day view.