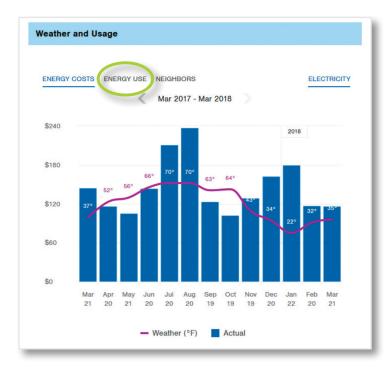

## A | The Bill Comparison tab

displays your usage variances by bill cycle. The **This Bill** and **Previous Bill** buttons allow you to compare billing periods.

**Energy Cost** shows your energy consumption costs at the bill level, **Energy Use** displays a snapshot of your energy consumption over a year, month and day view.

Customers can also use the **Green Button Download** feature on the Bill Comparison tab to download and export billing or interval data.