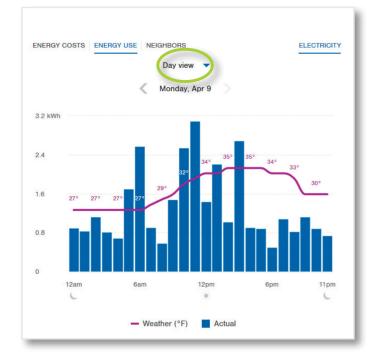

## A | The Bill Comparison tab

displays your usage variances by bill cycle. The **This Bill** and **Previous Bill** buttons allow you to compare billing periods.

**Energy Cost** shows your energy consumption costs at the bill level, **Energy Use** displays a snapshot of your energy consumption over a year, month and day view.