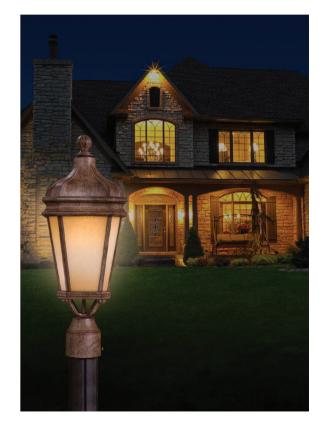

#### POST LAMP

# Post Lamps

### Greet your guests with a warm glow.

A decorative post lamp adds a touch of style, enhances curb appeal and makes your home more inviting.

- Choose from a variety of stylish post lamps, from classic to contemporary
- Durable construction for all weather conditions
- Coordinating wall-mount fixtures available